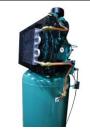

#### Performance Commonality:

5hp Delivering 17.3cfm @ 175psig @ 710rpm

VR5-8 Shown Above