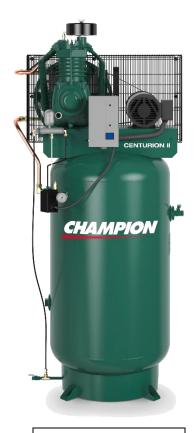

# Advantage VR5-8 vs Centurion II VRV5-8 Comparison

VRV5-8 Shown Above

#### Performance Commonality:

5hp Delivering 17.3cfm @ 175psig @ 710rpm

VR5-8 Shown Above