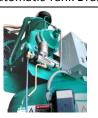

# Advantage VR5-8 vs Centurion II VRV5-8 Comparison

VRV5-8 Shown Above

#### Performance Commonality:

5hp Delivering 17.3cfm @ 175psig @ 710rpm

VR5-8 Shown Above