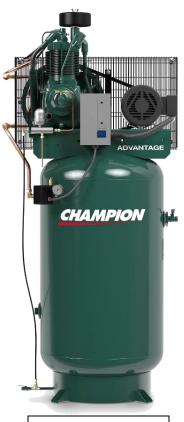

#### Performance Commonality:

5hp Delivering 17.3cfm @ 175psig @ 710rpm

VR5-8 Shown Above