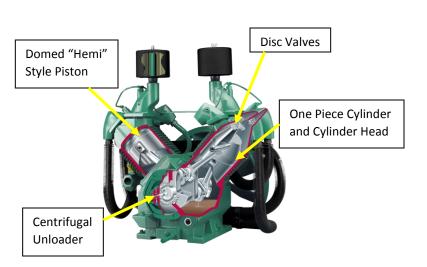

# Advantage VR5-8 vs Centurion II VRV5-8 Comparison



VRV5-8 Shown Above

### Package Commonality:

- Mounted Magnetic Starter
- ➤ ASME Coded Air Receiver
- > ODP 1800 RPM Motor
- Belt Guard
- Prepaid Freight if over 400lbs
- Designed, Manufactured, & Assembled in US

### **Pump Commonality:**

- Cast Iron Crankcase
- Automotive Style Double Throw Crankshaft
- > Two-Piece Connecting Rod
- > Tapered Roller Bearings
- Needle Roller Bearings for Wrist Pin
- Factory Filled with ChampLub

#### Performance Commonality:

5hp Delivering 17.3cfm @ 175psig @ 710rpm



VR5-8 Shown Above

#### **Advantage Pump Differences**

## **Advantage Package Differences**



#### Low Oil Stop Control



#### Automatic Tank Drain



# Air Cooled Aftercooler



Vibration Pads